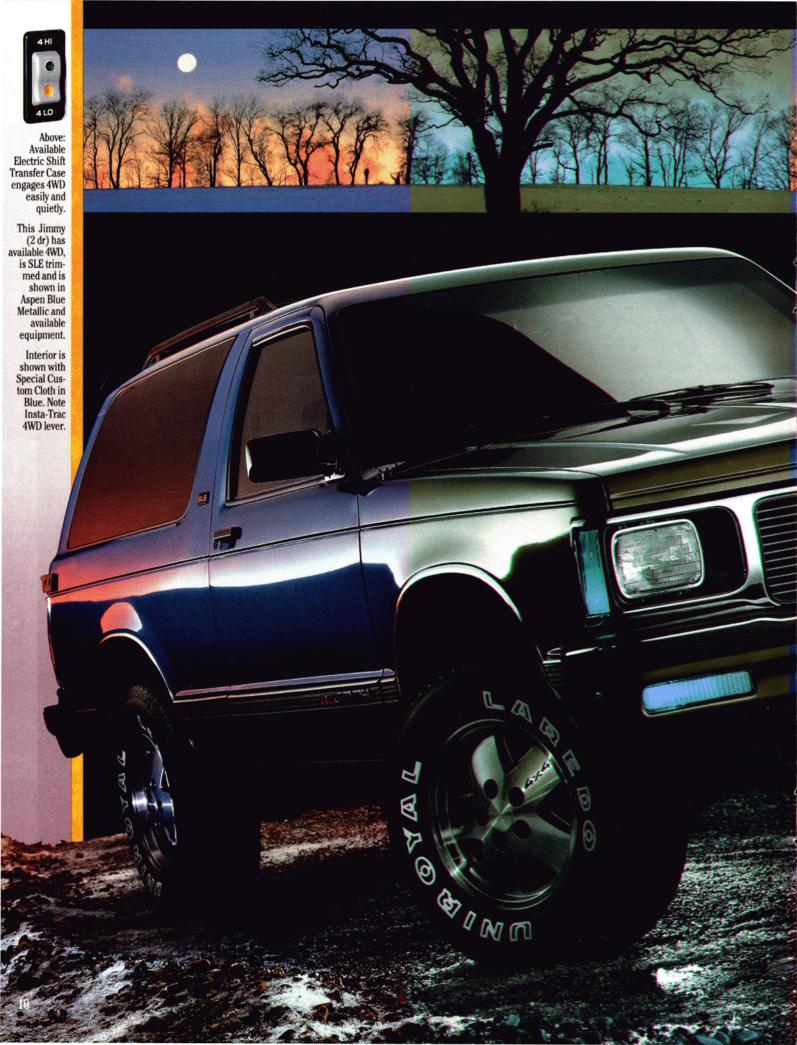

At left.
SLT-trim
Jimmy with
available 4WD
shown with 2Tone Garnet
and Steel Gray
Metallic, with
available
equipment.
The school bus
has a 1984
chassis by
GMC Truck.

\*See your GMC Truck Dealer for terms of the limited warranty.

electronic instrumentation with complete digital gages (U52) is part of EZ-Spec (D4A4 and D4A8) packages.

Available

At right.
SLE-trim Jimmy
(4 dr) with available 4WD shown
in solid Frost
White and available equipment.
See pages 16
through 19 for a
listing of features included
in each level.