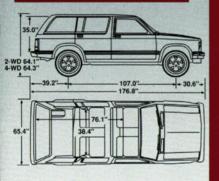

74.3                          |
| 4-DR         | 2WD           | SLE           | Avail                    | Std                    | Avail                 | 5-6                                         | 74.3                          |
| 4-DR         | 4WD           | SLE           | Avail                    | Std                    | Avail                 | 5-6                                         | 74.3                          |

With rear seat folded down



## SELECTED OPTIONS











Wheels for Jimmy: clockwise from top left, (N60) gray-paint, available Cast Aluminum for 2WD; (ZJ7) Rally with trim ring; (N90) gray tint available Cast Aluminum for 4WD; standard steel with hubcap for 2WD; standard 14-hole wheel for 4WD.

## DIMENSIONAL DATA

#### 2-DR MODELS



#### 4-DR MODELS



### ENGINE TECHNICAL DATA

| FUEL                             | Gasoline                  |                                   |                                 |  |  |  |  |
|----------------------------------|---------------------------|-----------------------------------|---------------------------------|--|--|--|--|
| Capacity/Configuration/Cylinders | 4.3L V6                   | 4.3L V6 (HP)                      | Turbocharged/Intercooled 4.3L V |  |  |  |  |
| Ordering Code                    | LB4                       | L35                               | LB4/Z79                         |  |  |  |  |
| Cubic Inch Displacement          | 262                       | 262                               | 262                             |  |  |  |  |
| Bore and Stroke, inches          |