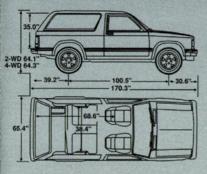

| 74.3                          |
| 4-DR         | 2WD           | SLE           | Avail                    | Std                    | Avail                 | 5-6                                         | 74.3                          |
| 4-DR         | 4WD           | SLE           | Avail                    | Std                    | Avail                 | 5-6                                         | 74.3                          |

With rear seat folded down



## SELECTED OPTIONS











Wheels for Jimmy: clockwise from top left, (N60) gray-paint, available Cast Aluminum for 2WD; (ZJ7) Rally with trim ring; (N90) gray tint available Cast Aluminum for 4WD; standard steel with hubcap for 2WD; standard 14-hole wheel for 4WD.

## DIMENSIONAL DATA

#### 2-DR MODELS



#### 4-DR MODELS



### ENGINE TECHNICAL DATA

| FUEL                             | Gasoline                  |                                   |                                 |  |  |  |  |
|----------------------------------|---------------------------|-----------------------------------|---------------------------------|--|--|--|--|
| Capacity/Configuration/Cylinders | 4.3L V6                   | 4.3L V6 (HP)                      | Turbocharged/Intercooled 4.3L V |  |  |  |  |
| Ordering Code                    | LB4                       | L35                               | LB4/Z79                         |  |  |  |  |
| Cubic Inch Displacement          | 262                       | 262                               | 262                             |  |  |  |  |
| Bore and Strok