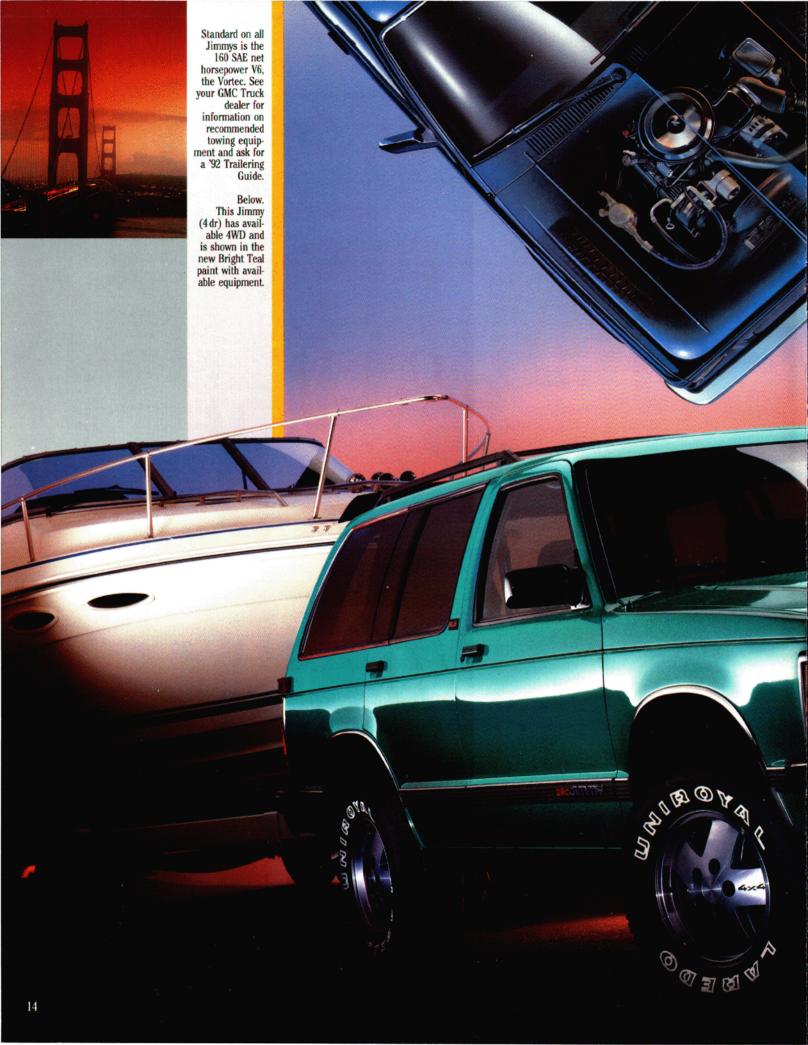

At left.
SLT-trim
Jimmy with
available 4WD
shown with 2Tone Garnet
and Steel Gray
Metallic, with
available
equipment.
The school bus
has a 1984
chassis by
GMC Truck.

So when it's raining hard and the streets are slick, anti-lock brakes will help you stop while maintaining steering control. This, combined with steel-belted radial tires, gives you excellent all-season traction. Two-stage multileaf rear springs help smooth the ride by adjusting to load. And humming underneath it all lies Jimmy's real pride and glory: the 4.3L Vortec V6 engine. It deftly churns out 160 SAE net horsepower. This year, there's a new 1992 option for all Jimmys: The High Performance (HP) 4.3L V6 that one-ups our

## ENGINES THAT PULL THEIR WEIGHT ...AND THEN SOME.

Start with a 4.3L Vortec V6. Push it to 160 SAE net horsepower at 4000 RPM and 230 lb-ft torque at 2800 RPM. It's the 4.3L V6 success story. Add electronic fuel injection to assure you of quick starts on bitter cold mornings. Overdrive

transmission to help preserve the engine by letting it cruise at reduced RPMs. Now for 1992, magic has been worked on the 4.3L V6 to bring you the optional High Performance 4.3L V6 (HP). And we mean magic: 200 SAE net horsepower at 4500 RPM; 260 lb-ft torque at 3600 RPM. Quite a rush, especially when paired with other perks like the required optional automatic transmission with torque converter clutch. Central port electronic fuel injection. And, perhaps most notably, special new balance shafts that minimize engine vibration at higher RPMs. A Jimmy properly equipped with the standard or high performance engine can tow a big, booming 6,000 pounds. 300 pounds better than the next best.