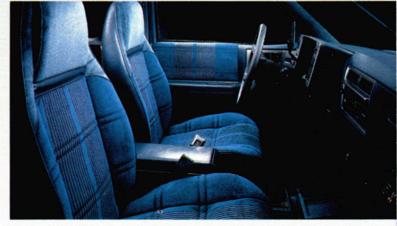

At right. Interior of SLT Touring Package has luxurious Ultrasoft leather in the seating areas in choice of charcoal or gray. Note new cup holder provision for coffee cup handle.

You have 35.2 cubic feet behind the rear seat for cargo.

Interiors, from left: SLT Touring Package is shown with standard Ultrasoft leather in the seating areas. SLE has Gray Special Custom Cloth w/bench front seat, providing seating for six. Jimmy (2 dr) SLE has reclining buckets in Blue Special Custom Cloth.