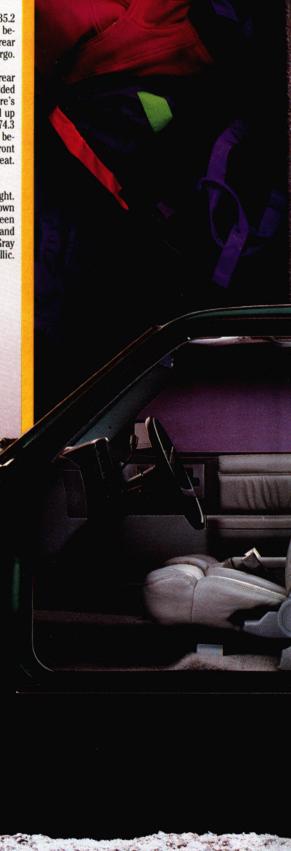

At right. Interior of SLT Touring Package has luxurious Ultrasoft leather in the seating areas in choice of charcoal or gray. Note new cup holder provision for coffee cup handle.

You have 35.2 cubic feet behind the rear seat for cargo.

With the rear seat folded down, there's room to load up to a total of 74.3 cubic feet behind the front seat.

At right. SLT is shown in Forest Green Metallic and Steel Gray Metallic.