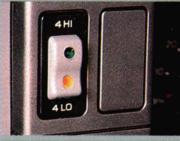

## STABILITY TIMES FOUR

I NSTA-TRAC®
4-WHEEL DRIVE: SO
EASY TO USE, IT'S
PATENTED.

The flick of a wrist will literally put you in control of even the most intimidating roads. Our Jimmy 4x4 comes standard with Insta-Trac Shift-on-the-Fly. There's no stopping. No getting out of your Jimmy to lock the front hubs. It gets even simpler with available Electric Shift Transfer Case (NP1). Press the dash-mounted rocker switch and you're in 4WD. Absence of floor shift lever makes for more leg-roominess and it's quiet, too. All four wheels go to work with torsion bar independent front suspension. Power steering, power brakes and 4-wheel antilock brake systems are standard. And big, burly tires designed specifically for 4-wheel drive. Roads that used to terrorize you with a fine layer of frozen mist can be approached with confidence. Wooded trails that used to beckon are now yours to scout. For the adventure of off-roading. Or the adventure of rush hour in a snowstorm, drive Jimmy 4x4.