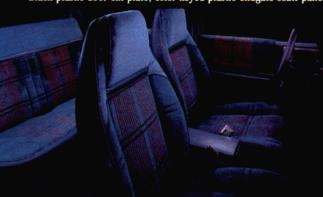

At right. Interior of SLT Touring Package has luxurious Ultrasoft leather in the seating areas in choice of charcoal or gray. Note new cup holder provision for coffee cup handle.

You have 35.2 cubic feet behind the rear seat for cargo.

With the rear seat folded down, there's room to load up to a total of 74.3 cubic feet behind the front seat.

At right. SLT is shown in Forest Green Metallic and Steel Gray Metallic.