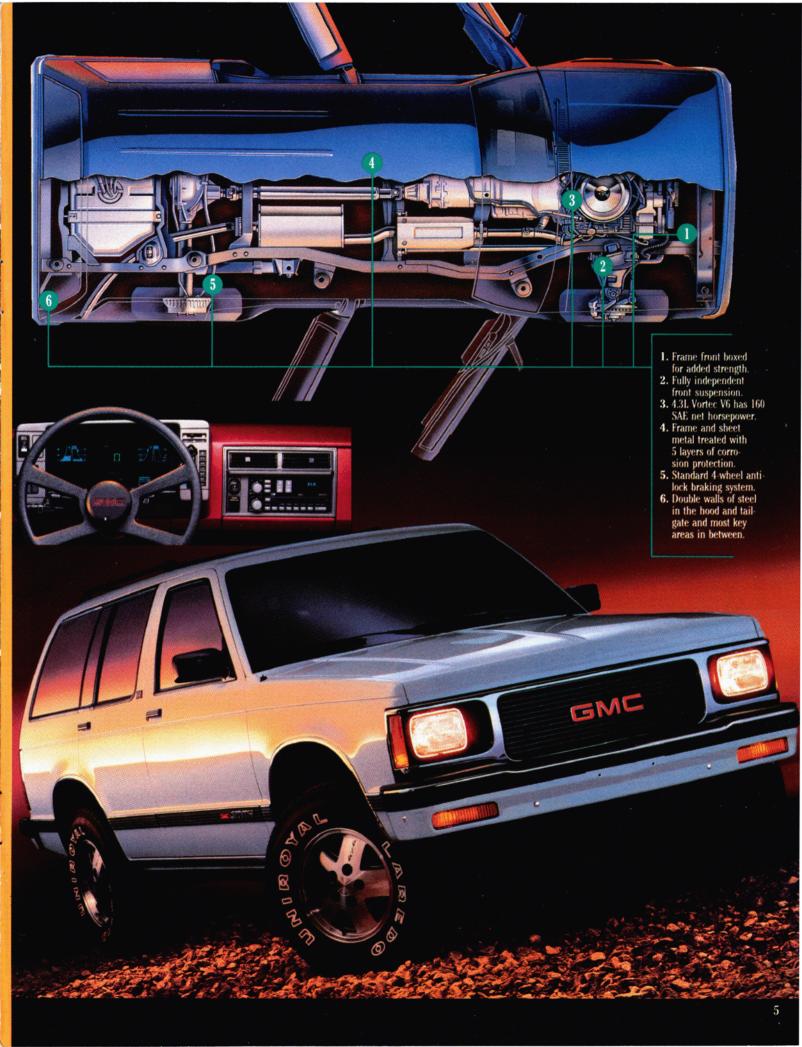

## TOUGH QUALITIES THAT GIVE GMC TRUCK ITS TRADI-TIONAL HIGH RE-SALE VALUE.

On the outside, it's clean, uncluttered and capable. Yet underneath, our Jimmy has one tough, tenacious attitude: The attitude of GMC Truck. For over 80 years our only business has been trucks. We've become masters of built-in durability. The Jimmy's frame, for instance, is of solid C-channel construction, with a box-shaped front section for added strength. There are double walls of steel in the hood, tailgate and most key areas in between. The 1992 Jimmy has reinforcements to pillars and roof headers for a sturdy build inside and out.

Both frame and sheet metal are treated with five layers of corrosion protection. In fact, our anti-corrosion program is so complete, we give you a 6 year/100,000 mile warranty against body sheet metal rust-through+. What's more, our Jimmy comes with standard 4-wheel anti-lock brakes.

So when it's raining hard and the streets are slick, anti-lock brakes will help you stop while maintaining steering control. This, combined with steel-belted radial tires, gives you excellent all-season traction. Two-stage multileaf rear springs help smooth the ride by adjusting to load. And humming underneath it all lies Jimmy's real pride and glory: the 4.3L Vortec V6 engine. It deftly churns out 160 SAE net horsepower. This year, there's a new 1992 option for all Jimmys: The High Performance (HP) 4.3L V6 that one-ups our