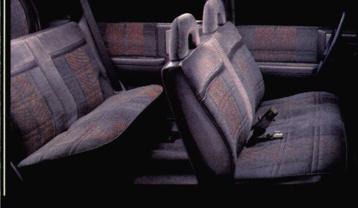

At right. Interior of SLT Touring Package has luxurious Ultrasoft leather in the seating areas in choice of charcoal or gray. Note new cup holder provision for coffee cup handle.

You have 35.2 cubic feet behind the rear seat for cargo.

With the rear seat folded down, there's room to load up to a total of 74.3 cubic feet behind the front seat.

At right. SLT is shown in Forest Green Metallic and Steel Gray Metallic.