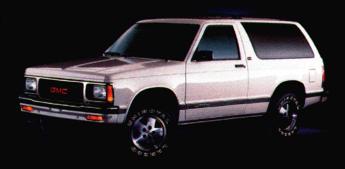

If you're looking for a slightly leaner and more compact Jimmy in SLE trim, try this 2-door. It has all the up-level exterior trim and engineering attributes of the 4-door at left. Now just look at all the SLE interior features:

From left. SLT has (ZY2) conventional 2-tone with Garnet (#48) upper and (#90) Steel Gray Metallic paint treatment. SLE is shown with solid (ZY1) Aspen Blue Metallic (#24). Jimmy (2 dr) in SLE has solid Frost White (#12) paint. Last two w/EZ-Spec Group 4, and available electric mirrors (D48).