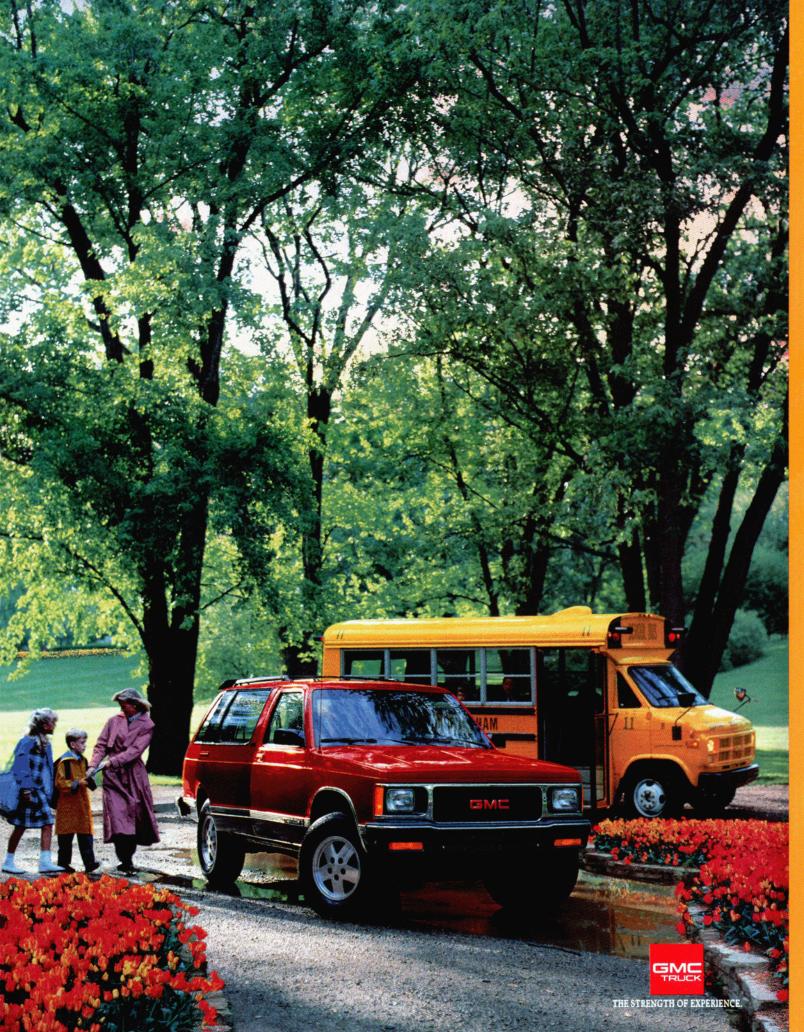

At left.
SLT-trim
Jimmy with
available 4WD
shown with 2Tone Garnet
and Steel Gray
Metallic, with
available
equipment.
The school bus
has a 1984
chassis by
GMC Truck.