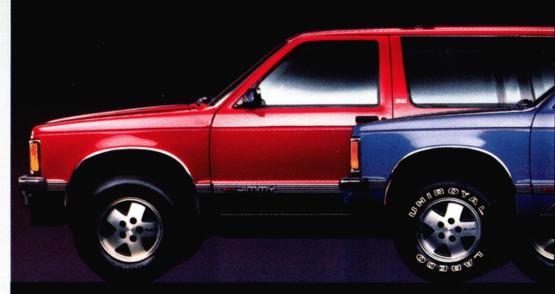

Cover: The 1992 Jimmy (4 dr) with **4WD** achieves a splendid balance between aggressive, go almost-anywhere utility and car-like convenience and comfort. Shown with SLE trim in Midnight Black and available equipment.

At left.
SLT-trim
Jimmy with
available 4WD
shown with 2Tone Garnet
and Steel Gray
Metallic, with
available
equipment.
The school bus
has a 1984
chassis by
GMC Truck.