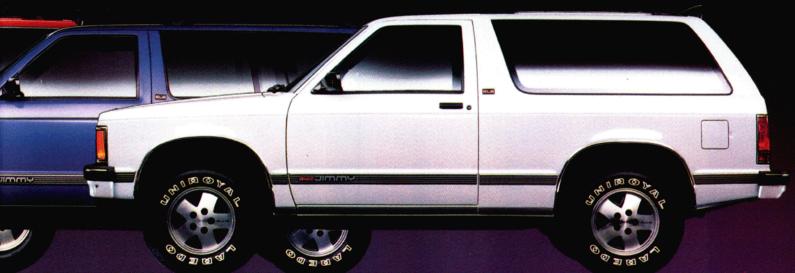

Cover: The 1992 Jimmy (4 dr) with **4WD** achieves a splendid balance between aggressive, go almost-anywhere utility and car-like convenience and comfort. Shown with SLE trim in Midnight Black and available equipment.

At left.
SLT-trim
Jimmy with
available 4WD
shown with 2Tone Garnet
and Steel Gray
Metallic, with
available
equipment.
The school bus
has a 1984
chassis by
GMC Truck.