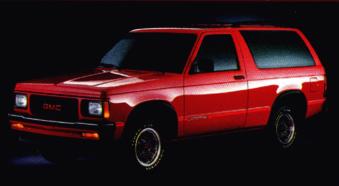

From left. SLT has (ZY2) conventional 2-tone with Garnet (#48) upper and (#90) Steel Gray Metallic paint treatment. SLE is shown with solid (ZY1) Aspen Blue Metallic (#24). Jimmy (2 dr) in SLE has solid Frost White (#12) paint. Last two w/EZ-Spec Group 4, and available electric mirrors (D48).