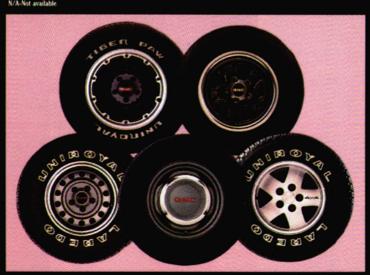

## SELECTED OPTIONS

Wheels for Jimmy: clockwise from top left, (N60) gray-paint, available Cast Aluminum for 2WD; (ZJ7) Rally with trim ring; (N90) gray tint available Cast Aluminum for 4WD; standard steel with hubcap for 2WD; standard 14-hole wheel for 4WD.