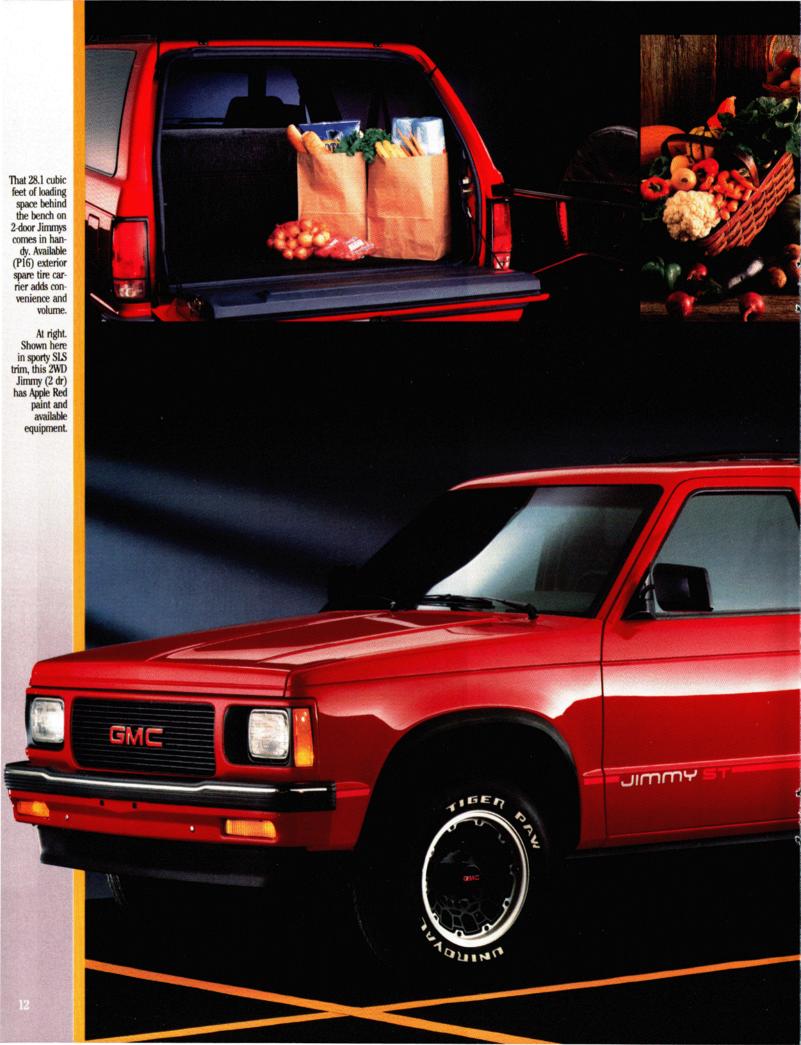

#### SLE TRIM/2-DOOR

The comfortable SLE-level Jimmy for 1992 achieves a thoroughly satisfying balance between GMC Truck general purpose usefulness and car-like ease of operation and convenience. The exterior of this 4-door Jimmy SLE has the following features:

If you're looking for a slightly leaner and more compact Jimmy in SLE trim, try this 2-door. It has all the up-level exterior trim and engineering attributes of the 4-door at left. Now just look at all the SLE interior features:

- Choice of four interior colors. Tinted glass on all windows.
- New high-back, reclining bucket seats w/folding seat backs; choice
  of Custom Vinyl, Special Custom Cloth, or Ultrasoft leather in
  the seating areas.
- AM/FM stereo radio, electronically tuned, with seek/scan, digital clock and fixed mast antenna.
- Deluxe heater/defroster, with side window defogger vents.
- Door-operated courtesy and front/rear dome lamps, w/bright trim.
- Convenience tray. Rearview mirror, with dual reading lamps.
- Color-keyed cowl kick panels; carpeted rear quarter & endgate panels; front/rear floor mats; full cover carpeting; RH/LH sunshades w/mirror on right.
- Black plastic door sill plate; color-keyed plastic endgate scuff panel.

From left. SLT has (ZY2) conventional 2-tone with Garnet (#48) upper and (#90) Steel Gray Metallic paint treatment. SLE is shown with solid (ZY1) Aspen Blue Metallic (#24). Jimmy (2 dr) in SLE has solid Frost White (#12) paint. Last two w/EZ-Spec Group 4, and available electric mirrors (D48).