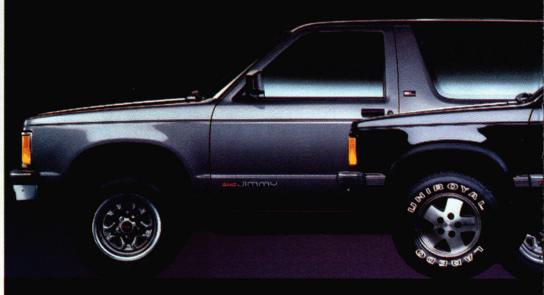

From left. SLT has (ZY2) conventional 2-tone with Garnet (#48) upper and (#90) Steel Gray Metallic paint treatment. SLE is shown with solid (ZY1) Aspen Blue Metallic (#24). Jimmy (2 dr) in SLE has solid Frost White (#12) paint. Last two w/EZ-Spec Group 4, and available electric mirrors (D48).