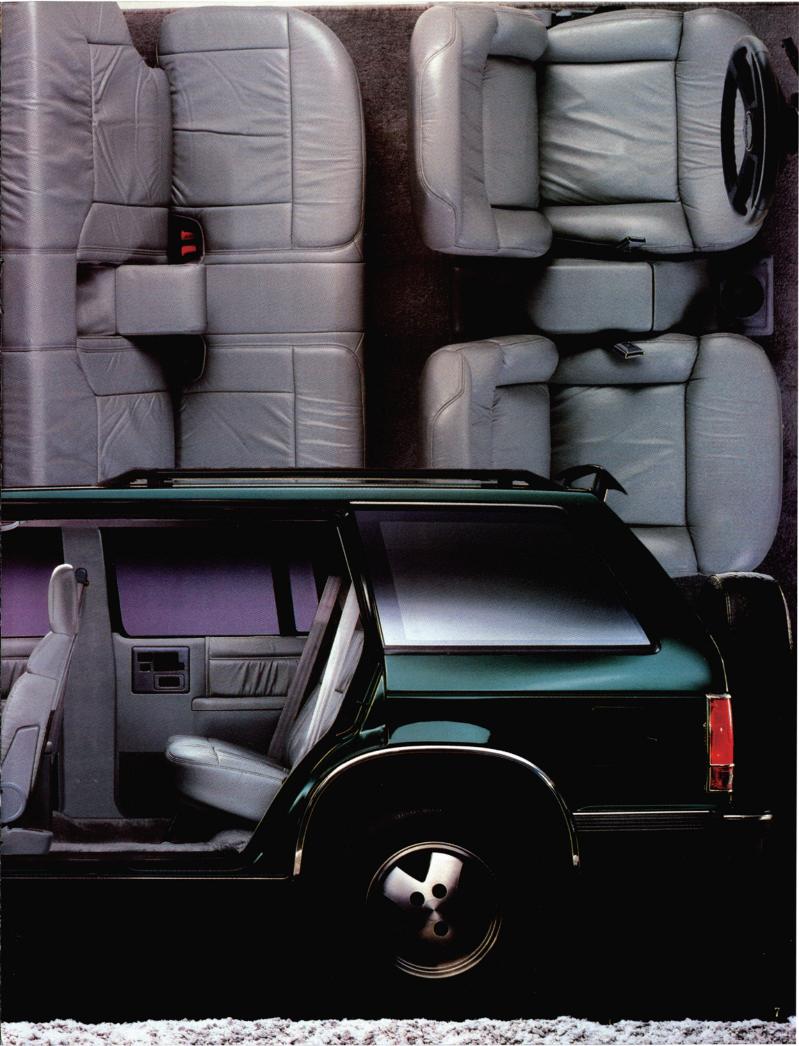

## ROOMY INTERIOR FOR THE KIDS. LEATHER TRIMMED SEATS FOR YOU.

We thought of your kids, your groceries, what you do on your weekends, the road you drive to work and how you feel at the end of a day. We then incorporated it all into a new SLT Touring Package, designed exclusively for 4-door Jimmys. It's generous in every sense of the word. You can recline on butter-soft leather in the seating areas and feel like you're lounging in some impeccable living room. We added details like a leather-wrapped steering wheel and leather door trim. We added a new Softride Suspension package (4WD only) including Delco®/Bilstein gas charged shocks and quiet, smooth riding tires, with standard 4-wheel antilock brakes. You get enough room to not only seat a big family of five, but to soothe them as well. And a new standard sound-suppression package that gives you the luxury of near silence even at highway speeds. So get into one today at your GMC Truck Dealer and listen to the quiet.

At right. Interior of SLT Touring Package has luxurious Ultrasoft leather in the seating areas in choice of charcoal or gray. Note new cup holder provision for coffee cup handle.

You have 35.2 cubic feet behind the rear seat for cargo.

With the rear seat folded down, there's room to load up to a total of 74.3 cubic feet behind the front seat.

At right. SLT is shown in Forest Green Metallic and Steel Gray Metallic.